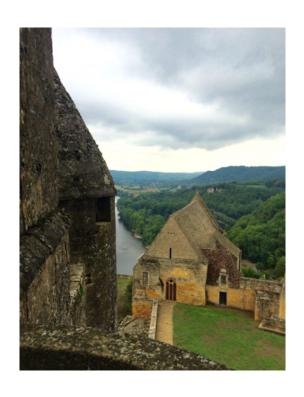

Castles & Caves of South West France September 7 - 17, 2016;

Let's Go Back! Lets visit the earliest creators works; the art of prehistoric times - we see the original caves and reproductions. We punctuate the experience with explorations of the earliest castle architecture. Start tour in Bordeaux, the most popular destination in 2015!.(NY Times) Cave exploration starts in Les Ezyzies with expert Christine Desdemaines Hugon. We orient at the Nat'l PreHistoric Museum of France, then off to explore Lascaux II (IV may be completed this year), Font-de-Gaume; Rouffignac and Les Combrelles and Le Chauvet to the east. We visit castles of Beynac and Castlenaud, where English and French kings battled during the 100 Yrs.War on opposite sides of the Dordogne River. The views will be stunning! In Bordeaux, we include the Museum of Aquitaine & the Contemporary Art Museum; France. Carcassonne & Toulouse!